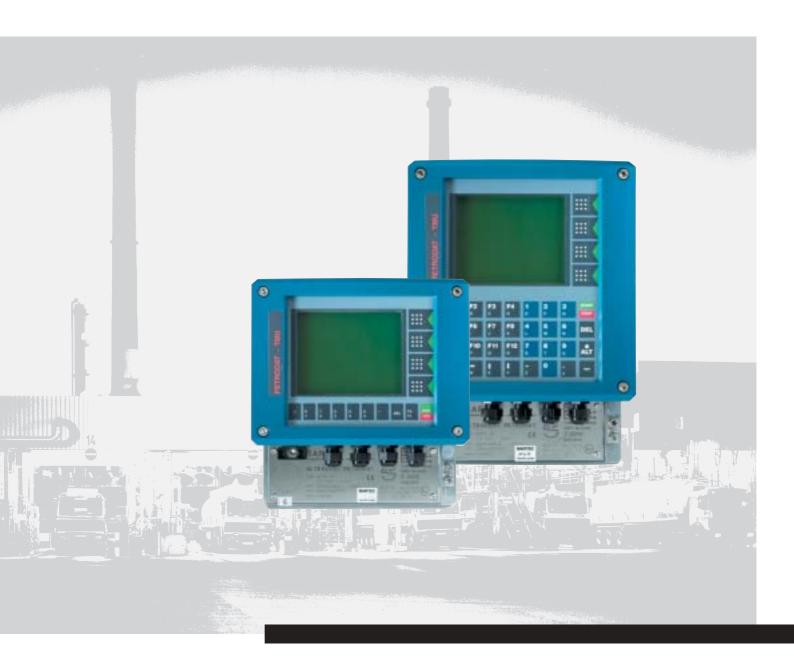

# PETRODAT 3002 TMU

Flexible System Solutions

of an Excel sheet

stationary applications, also in hazardous areas of zone 1.